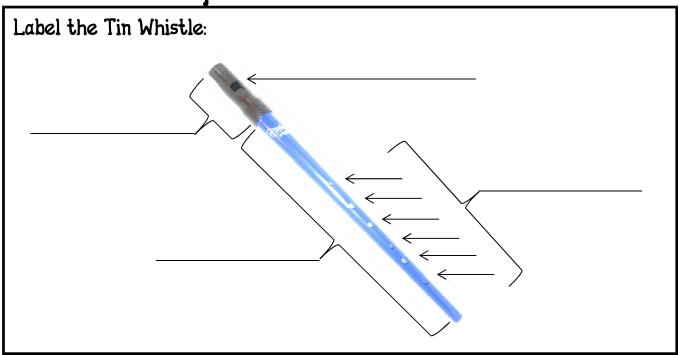

# Fine Arts Notebooking Pack Tin Whistle, Great Artists, and Composers

A resource from <a href="http://www.halfahundredacrewood.com">http://www.halfahundredacrewood.com</a>