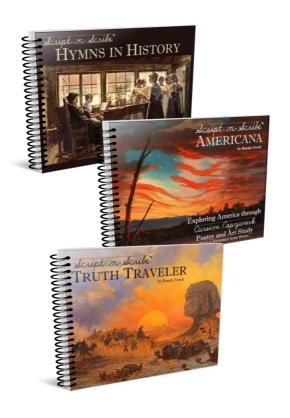

- Truth Traveler corresponds with Cycle 1
- Hymns in History corresponds with Cycle 2
- Americana corresponds with Cycle 3

Read more about these products and download samples at

https://www.halfahundredacrewood.com/category/script-n-scribe/