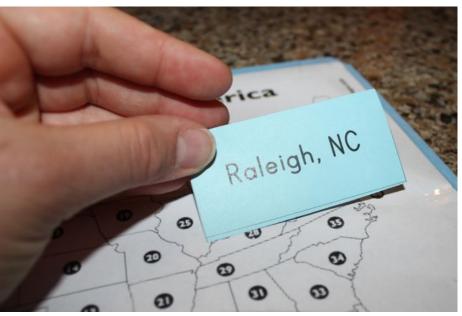

## Two game options:

**Show me.** With state/capital side up, player draws a card and tries to find that location on the map. Flip the card over to verify that it's the correct answer.

**Tell me.** With number side up, player draws a card and locates the number on the map. Student says the state and capital for that location. Flip the card over to verify that it's the correct answer.

If player is correct, they keep the card. Player with most number of cards at the end of game play is the winner.

A resource from www.halfahundredacrewood.com

| Augusta, ME       | Concord, NH   | Boston, MA     |
|-------------------|---------------|----------------|
| Providence, RI    | Hartford, CT  | Montpelier, VT |
| Albany, NY        | Trenton, NJ   | Harrisburg, PA |
| Dover, DE         | Annapolis, MD | Richmond, VA   |
| Charleston,<br>WV | Raleigh, NC   | Columbia, SC   |