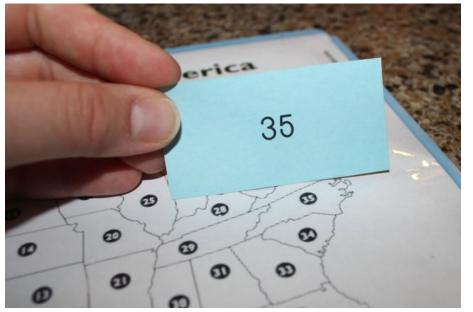

## Two game options:

**Show me.** With state/capital side up, player draws a card and tries to find that location on the map. Flip the card over to verify that it's the correct answer.

**Tell me.** With number side up, player draws a card and locates the number on the map. Student says the state and capital for that location. Flip the card over to verify that it's the correct answer.