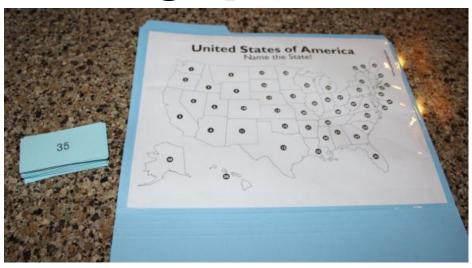

## Show Me Tell Me U.S. Geography File Folder Game

**Printing:** Starting with Page G-1, print cards front-and-back with even pages on reverse side of odd pages. Cut apart cards.

## Two game options:

**Show me.** With state/capital side up, player draws a card and tries to find that location on the map. Flip the card over to verify that it's the correct answer.

**Tell me.** With number side up, player draws a card and locates the number on the map. Student says the state and capital for that location. Flip the card over to verify that it's the correct answer.

If player is correct, they keep the card. Player with most number of cards at the end of game play is the winner.

A resource from www.halfahundredacrewood.com

| Augusta, ME       | Concord, NH   | Boston, MA     |
|-------------------|---------------|----------------|
| Providence, RI    | Hartford, CT  | Montpelier, VT |
| Albany, NY        | Trenton, NJ   | Harrisburg, PA |
| Dover, DE         | Annapolis, MD | Richmond, VA   |
| Charleston,<br>WV | Raleigh, NC   | Columbia, SC   |