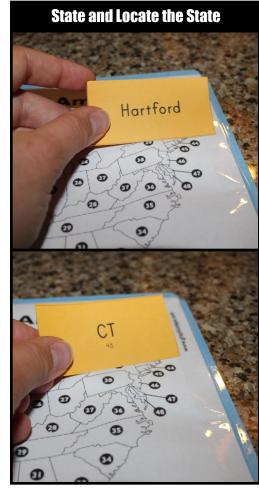

## Games:

**State and Locate the State (Print Option 1).** Given capital, name the state and find its location. With capital side up, player draws a card, identifies the state, and tries to find that location on the map. Flip the card over to verify that it's the correct answer.