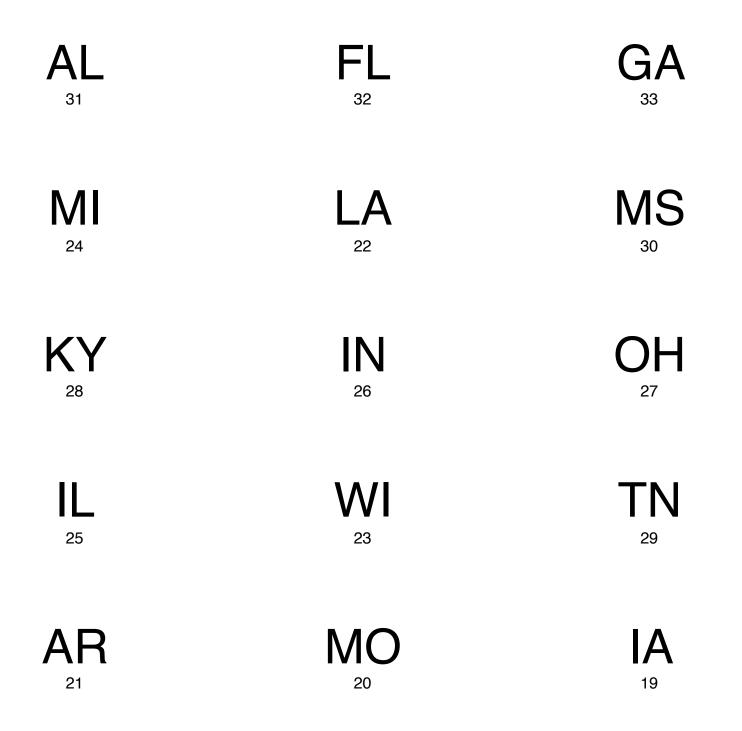

| Atlanta    | Tallahassee       | Montgomery  |
|------------|-------------------|-------------|
| Jackson    | Baton<br>Rouge    | Lansing     |
| Columbus   | Indianapolis      | Frankfort   |
| Nashville  | Madison           | Springfield |
| Des Moines | Jefferson<br>City | Little Rock |