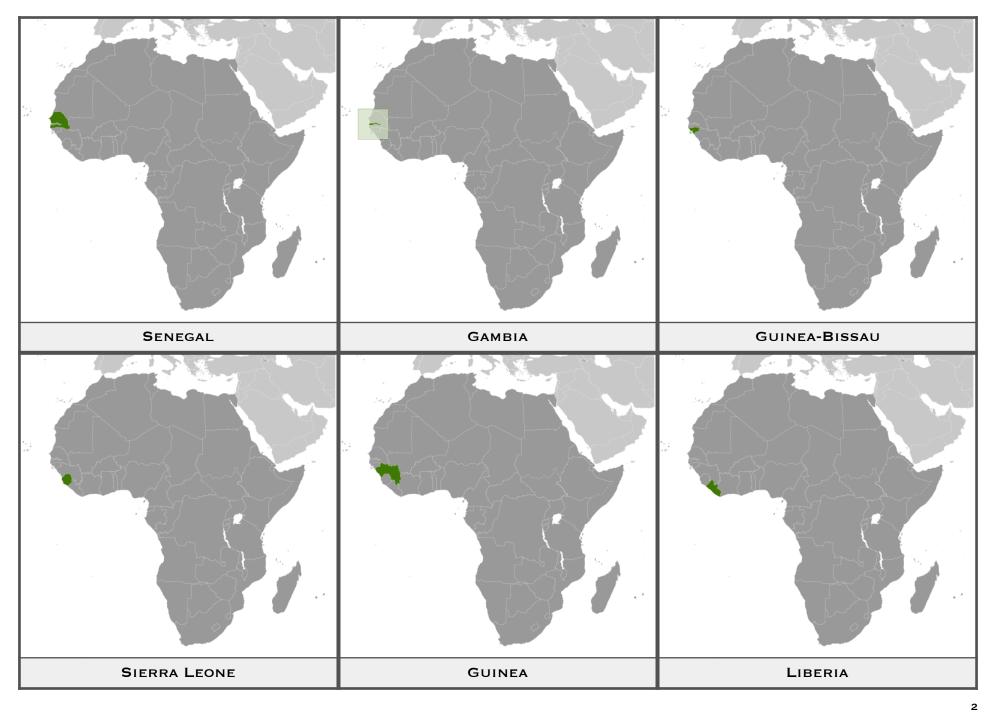

Note: These cards are designed to be printed front to back, odd pages on the reverse side of even pages.

1

BISSAU

Voinjama **GUINEA ▲**Mount **SIERRA** Wuteve LEONE Yekepa Gbarnga \_Tubmanburg CÔTE Robertsport **D'IVOIRE** MONROVIA Harbel Zwedru\_ Buchanan NORTH **ATLANTIC** Greenville **OCEAN** Harper 30 60 mi