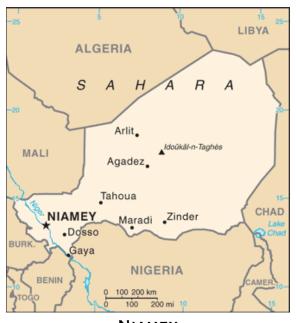

Note: These cards are designed to be printed front to back, odd pages on the reverse side of even pages.

1

BISSAU

Voinjama **GUINEA ▲**Mount **SIERRA** Wuteve LEONE Yekepa Gbarnga \_Tubmanburg CÔTE Robertsport **D'IVOIRE** MONROVIA Harbel Zwedru\_ Buchanan NORTH **ATLANTIC** Greenville **OCEAN** Harper 30 60 mi