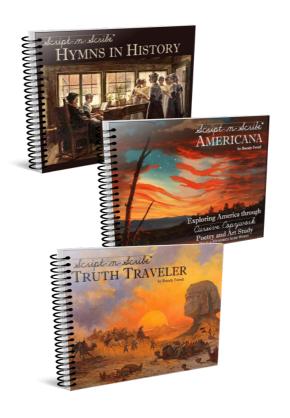

## Also available from Half-a-Hundred Acre Wood

Script-n-Scribe<sup>™</sup> provides a full cursive program - from the formation of individual letters, through practicing tricky letter combinations, to seamlessly and effortlessly encouraging the study of art and poetry while gently introducing and reviewing English grammar concepts.

- Truth Traveler corresponds with Cycle 1
- Hymns in History corresponds with Cycle 2
- Americana corresponds with Cycle 3

Read more about these products and download samples at

https://www.halfahundredacrewood.com/category/script-n-scribe/