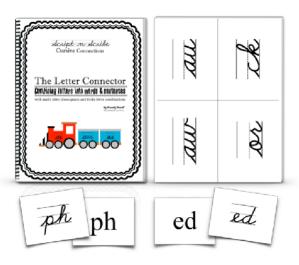

For connecting letters into words and sentences - and for practice with tricky letter combinations - take a look at **Script-n-Scribe Letter Connector**. Read more about these products and view additional images and Montessori-style products on our website.