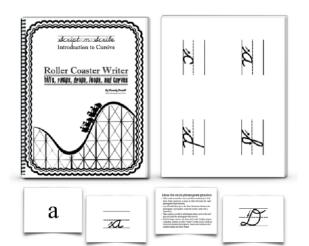

## Teaching cursive handwriting?

**Script-n-Scribe Roller Coaster Writer** is an introductory program for learning phonograms by sight and dictation while also learning how to form cursive letters. It begins with large motor skills to help young children learn to write.