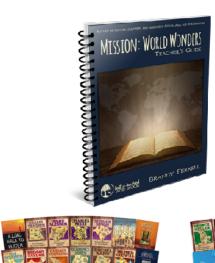

# Mission: Great Commission Curriculum

Explore the ongoing fulfillment of the Great Commission through our missions-focused curriculum that explores social studies and science, integrating the study of scripture, history, geography, cultures, missions, hymns, and fine arts. Written for families with students in Grades 2-8 (and beyond), each program within our **Mission: Great Commission<sup>TM</sup> series** provides a full year of social studies, science, and fine arts with a focus on how God has worked through creation and through people who were willing to follow His call.

- **Mission: World Wonders** explores ancient to medieval history along with world cultures, religions, and missions (along with fine arts, biology, and earth science). Corresponds with Cycle 1.
- **Mission: Faith Forgers** provides an overview of church history in the midst of world history from the protestant reformation through modern times (along with fine arts, astronomy, and physical science). Corresponds with Cycle 2.
- **Mission: Lasting Liberty** focuses on the history and geography of the United States of America (along with fine arts, anatomy, and chemistry). Corresponds with Cycle 3.

Read more about these products and download samples at <a href="https://www.halfahundredacrewood.com/category/missions-focused-curriculum/">https://www.halfahundredacrewood.com/category/missions-focused-curriculum/</a>