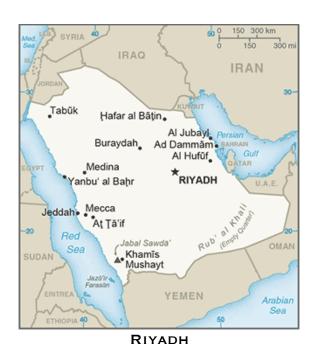

Note: These cards are designed to be printed front to back, odd pages on the reverse side of even pages.

**JERUSALEM** 

0 10 20 km 10 20 mi El Mîna Tripoli •EI Qornet es ▲< Hermel Batroûn Saouda Mediterranean Jbail Sea Baalbek Antelias. NA NO Beirut\* SYRIA Sidon Nabatîyé En Nâqoûra