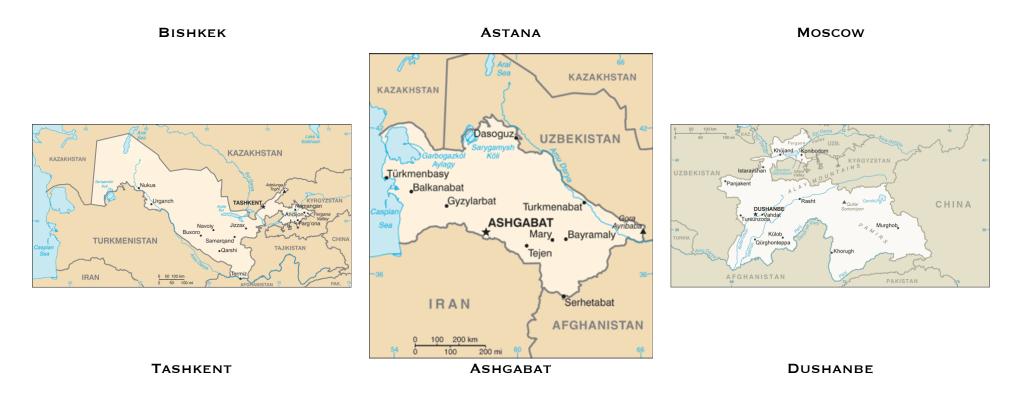

Note: These cards are designed to be printed front to back, odd pages on the reverse side of even pages.

**JERUSALEM** 

0 10 20 km 10 20 mi El Mîna Tripoli •EI Qornet es ▲< Hermel Batroûn Saouda Mediterranean Jbail Sea Baalbek Antelias. NA NO Beirut\* SYRIA Sidon Nabatîyé En Nâqoûra