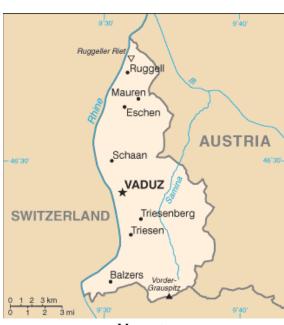

Note: These cards are designed to be printed front to back, odd pages on the reverse side of even pages.

1

**S**TOCKHOLM

OSLO

**REYKJAVIK** 

HELSINKI

**BRATISLAVA** 

BERN VADUZ BUDAPEST