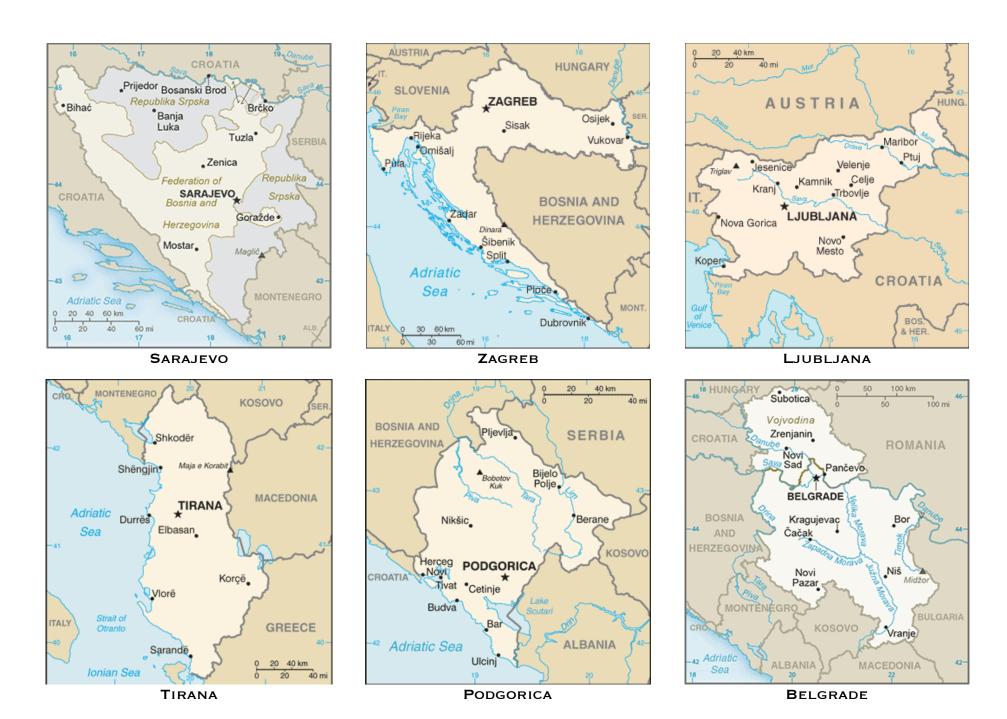

KIEV

VILNIUS

**BELFAST** 

30 60 km 30 Northern Ireland (U.K.) Monaghan Castlebar Drogheda. NORTH DUBLIN **ATLANTIC** Galway Tullamore Sea OCEAN Wicklow ARAN ISLANDS Arklow Shannon New Limerick Ross Waterford\* .Killarney \*Carrauntoohil Cork Celtic Sea