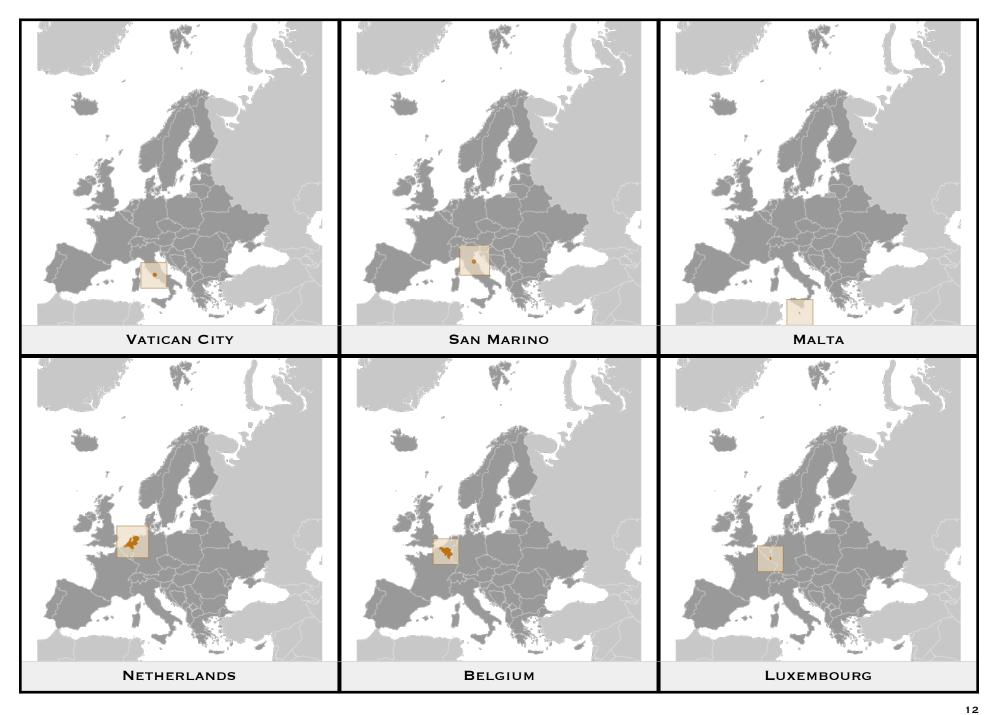

Note: These cards are designed to be printed front to back, odd pages on the reverse side of even pages.

1

**S**TOCKHOLM

OSLO

**REYKJAVIK** 

HELSINKI

**BRATISLAVA** 

BERN VADUZ BUDAPEST