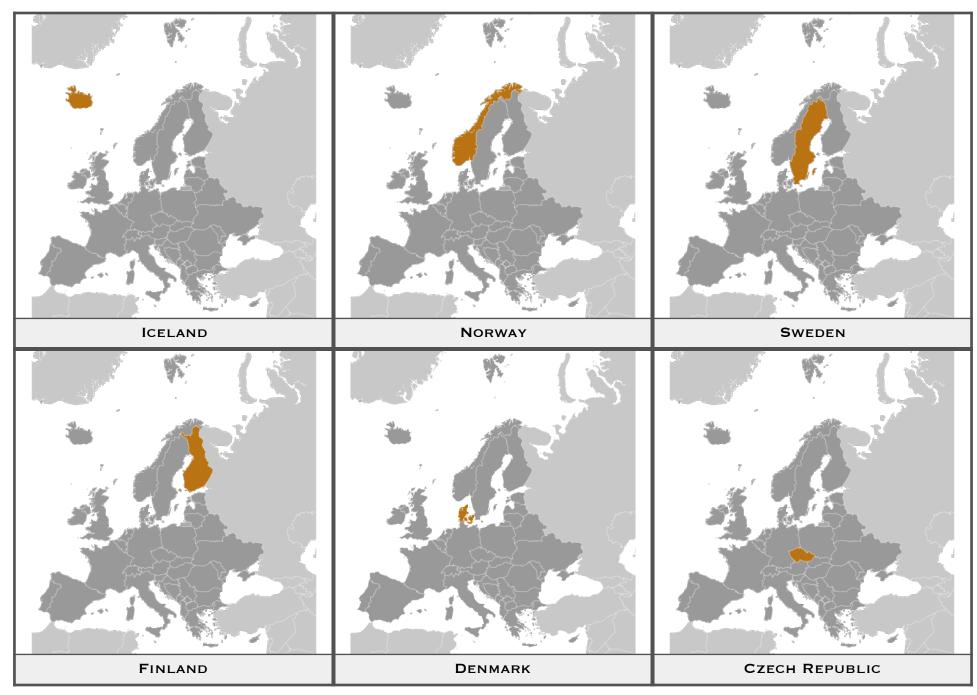

Note: These cards are designed to be printed front to back, odd pages on the reverse side of even pages.

1

**S**TOCKHOLM

OSLO

**REYKJAVIK** 

HELSINKI

**BRATISLAVA** 

BERN VADUZ BUDAPEST